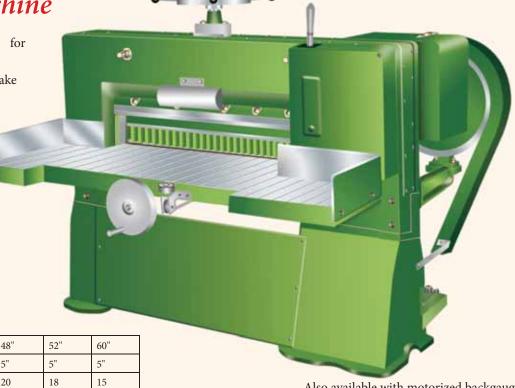

## Accessories Included

- Three Spanners
- One Screw Driver
- L Keys
- One Oil Can
- One Extra Knife

Also available with motorized backgauge and motorized clamping

| Size          | 33"     | 36"     | 42"     | 48"     | 52"     | 60"       |
|---------------|---------|---------|---------|---------|---------|-----------|
| Pile Height   | 4½"     | 4½"     | 5"      | 5"      | 5"      | 5"        |
| Cuts / minute | 25      | 25      | 20      | 20      | 18      | 15        |
| Power (H.P.)  | 2       | 2       | 3       | 3       | 5       | 5         |
| Floor Space   | 66"x66" | 78"x78" | 86"x86" | 92"x92" | 96"x96" | 104"x104" |