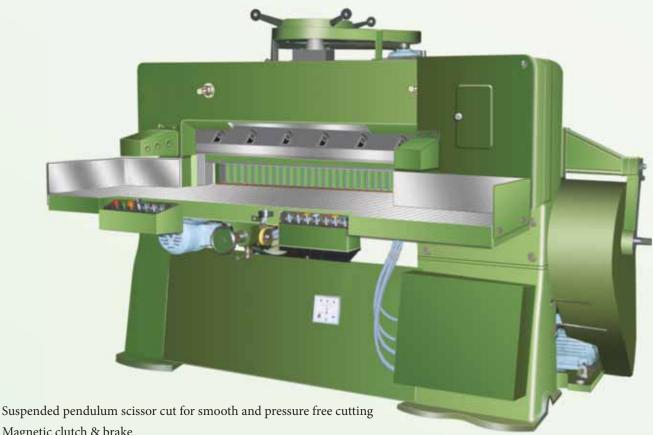

#### Accessories Included

Two Spanners ‡ One Screw Driver ‡ L Keys One Oil Can ‡ One Extra Cutting Knife High Speed Semi Automatic Paper Cutting Machine

 Suspended pendulum scissor cut for smooth and pressure free cutting

• Double drum multi disk Clutch & Brake

• Adjustable Main Plate

Wheel Shaft Support Stand