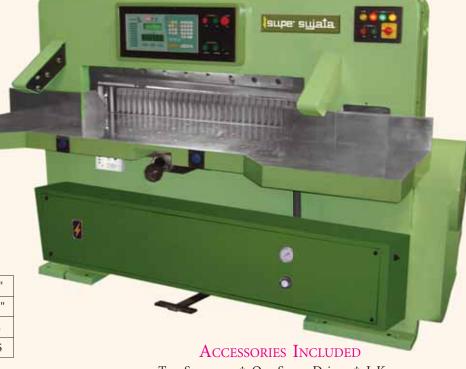

## Programmable - Hydraulic Fully Automatic Paper Cutting Machine

 Hydraulic variable self clamping (300-4500 kgs.) 99 memory programme

• (99 cuts memory in each programme)

• Guide system for back gauge accuracy

• Air Cushion Table for easy handling of paper bundles

• Infra red safety device.

Cutting line indicator

Motorized back gauge

• Magnetic clutch & Brake.

| TECHNICAL | <b>SPECIFICATION</b> |
|-----------|----------------------|
|           |                      |

| Size          | 33½" | 37" | 43" | 45½" | 54" |
|---------------|------|-----|-----|------|-----|
| Pile Height   | 5"   | 5"  | 5"  | 6"   | 6½" |
| Cuts / minute | 40   | 40  | 40  | 40   | 38  |
| Power (H.P.)  | 5    | 7   | 7   | 7    | 9.5 |

Two Spanners ‡ One Screw Driver ‡ L Keys One Oil Can ‡ One Extra Cutting Knife

High Speed Fully Automatic Paper Cutting Machine

- Automatic Self Clamping
- Motorized Back gauge with manual micro adjustment
- Photo Cell Safety Device
- Cutting line check with paddle
- Two hand push button for safety while cutting

#### Accessories Included

Two Spanners ‡ One Screw Driver ‡ L Keys One Oil Can ‡ One Extra Cutting Knife High Speed Semi Automatic Paper Cutting Machine

 Suspended pendulum scissor cut for smooth and pressure free cutting