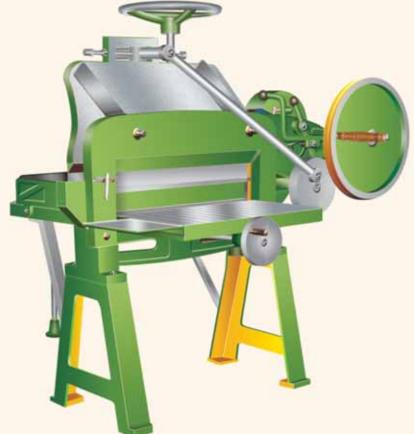

## Paper Cutting Machine

- Automatic Disengagement in the highest position of knife.
- Adjustable knife holder

#### Accessories Included

- \* 1 Extra Cutting Knife
- \* One Screw Driver
- \* 1 Oil Can
- \* One Cutting Stick
- \* 2 Wrenches

| Size          | 26"     | 32"     | 36"     | 42"     | 48"     | 52"     |
|---------------|---------|---------|---------|---------|---------|---------|
| Pile Height   | 4"      | 4½"     | 4½"     | 5"      | 5"      | 5"      |
| Cuts / minute | 8       | 6       | 6       | 6       | 6       | 6       |
| Power (H.P.)  | 1       | 1.5     | 2       | 2       | 3       | 3       |
| Floor Space   | 57"x51" | 65"x60" | 70"x65" | 82"x72" | 58"x78" | 98"x90" |